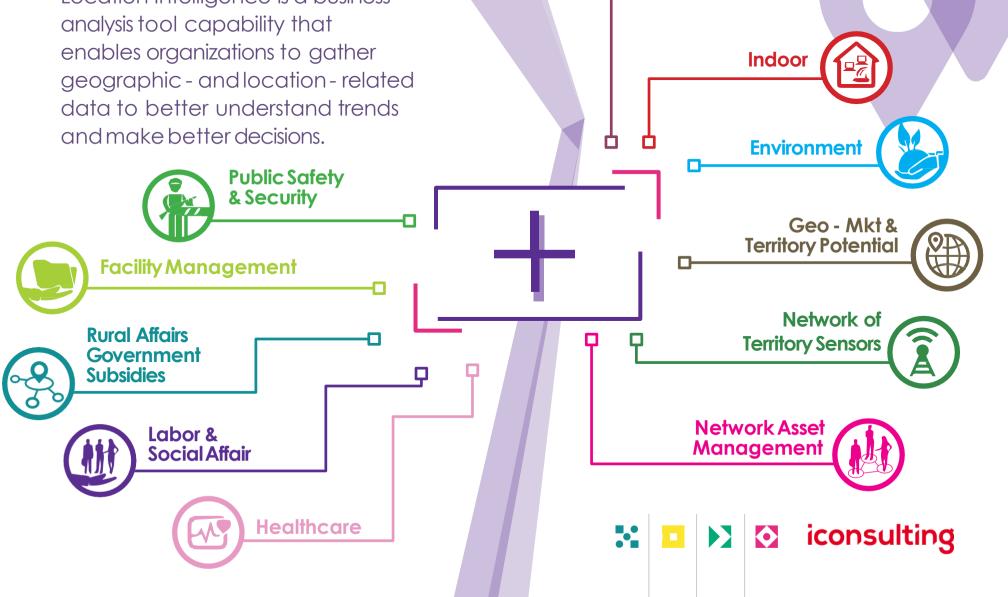

### 88 Location Intelligence

Location Intelligence is a business analysis tool capability that enables organizations to gather geographic - and location - related data to better understand trends and make better decisions.

**Traffic &** 

**Transportation** 