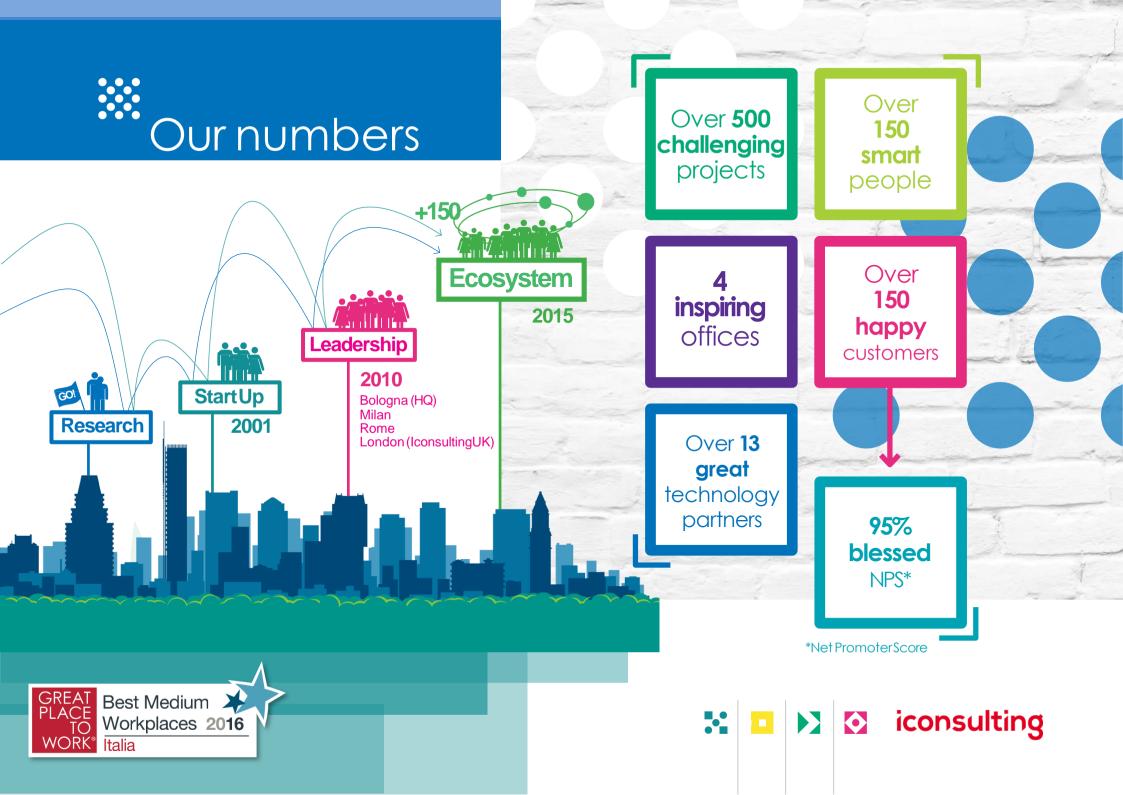

### Company profile

"Understanding and innovating with DATA has the potential to change almost anything, FOR THE BETTER."

[Barack Obama]